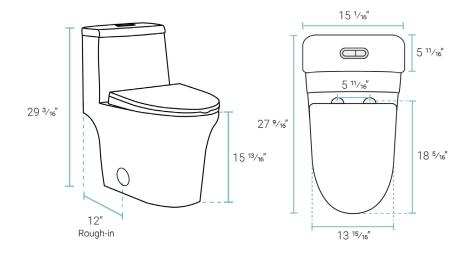

## Specifications:

- N.W: 103.32 lb.

- L: 27 <sup>9</sup>/<sub>16</sub>" x W: 15 <sup>1</sup>/<sub>16</sub>" x H: 29 <sup>3</sup>/<sub>16</sub>"