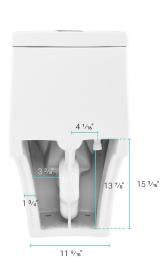

## Specifications:

- N.W: 103.32 lb.

- L: 27 <sup>9</sup>/<sub>16</sub>" x W: 15 <sup>1</sup>/<sub>16</sub>" x H: 29 <sup>3</sup>/<sub>16</sub>"